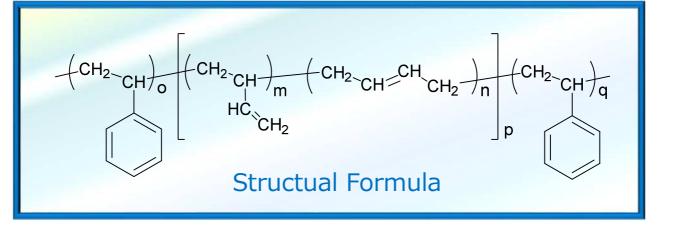

# Liquid 1,2-SBS

| 1,2-SBS | Contents<br>(wt%)<br>o/p/q | Mn    | 1,2-Vinyl<br>(%)<br>m/(m+n) | Viscosity<br>(P@45℃) |
|---------|----------------------------|-------|-----------------------------|----------------------|
| Liquid  | 10/80/10                   | 4,500 | ≧80                         | 1200                 |
|         |                            |       |                             | Deference            |